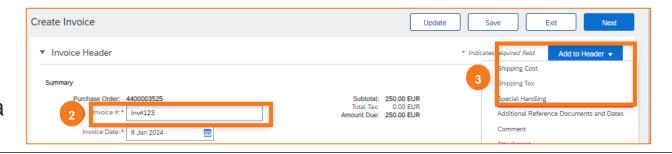

## 2. Invoicing of a Material Order

- Enter "Invoice number".
- Include any shipping costs, tax and processing details in the invoice header via the selection menu.

4 All relevant details for the shipping costs are filled in.