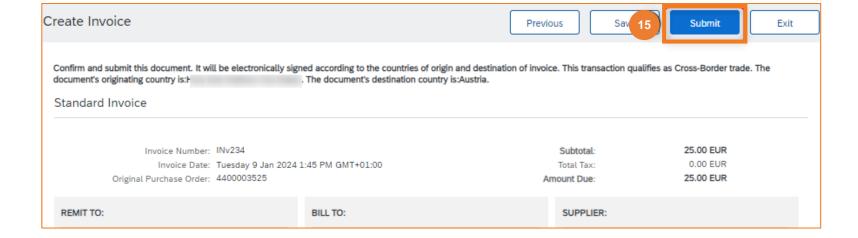

# 2. Invoicing of a Material Order

Click on "Submit" to send the invoice to STIHL.

© ANDREAS STIHL AG & Co. KG