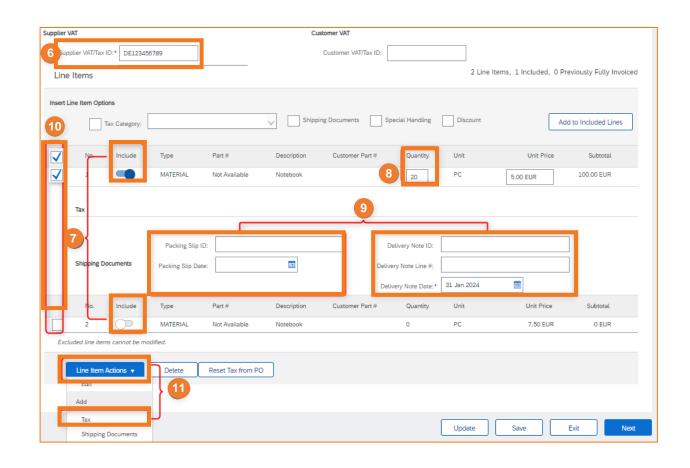

### 2. Invoicing of a Material Order

- Insert the VAT/tax number of the supplier.
- The items relevant for the invoice select.
- Enter the quantity to be invoiced.
- Fill in the relevant fields for the "Shipping documents".
- Select all positions.
- Use the "Line Item Actions" to add the "Tax".

### 2. Invoicing of a Material Order

- 12 Enter the taxable amount.
- For a tax rate of 0%, the reason must be specified and described in the dropdown menu under "Description" and in the description "Exempt Detail".
- Click on "Next".