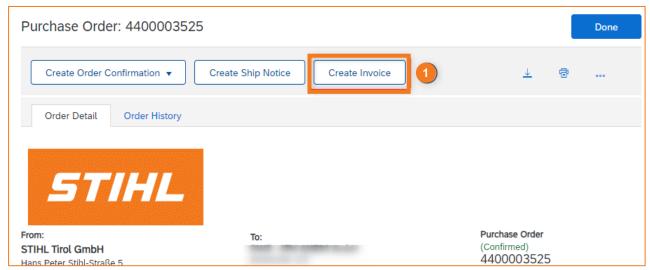

ontent:**

- 1. Accessing a Purchase Order
- 2. Invoicing of a Material Order



## 1. Accessing Purchase Order

- In SAP Business Network: Select the "Workbench" column.
- ② Search for the order in the list or directly via the order number. Then click on the order number to open the order.
- 3 Suppliers with a standard SAP Network Account can only react to an order via the "**Actions**".



© ANDREAS STIHL AG & Co. KG



# **Table of Content:**

- 1. Accessing a Purchase Order
- 2. Invoicing of a Material Order



#### 2. Invoicing of a Material Order

An order must be confirmed via the SAP Business Network before an invoice can be created.

Order confirmations that have already been created are displayed in the "Order history" and the associated documents.



Click on "Create invoice".



© ANDREAS STIHL AG & Co. KG 5



## 2. Invoicing of a Material Order

- Enter "Invoice number".
- Include any shipping costs, tax and processing details in the invoice header via the selection menu.



4 All relevant details for the shipping costs are filled in.





### 2. Invoicing of a Material Order

Via the drop-down menu "Select address", the supplier must select the plant to which he has supplied.

Based on the selected address (plant), STIHL's VAT/tax number is transferred to the invoice and displayed.





### 2. Invoicing of a Material Order

- Insert the VAT/tax number of the supplier.
- The items relevant for the invoice select.
- Enter the quantity to be invoiced.
- Fill in the relevant fields for the "Shipping documents".
- Select all positions.
- Use the "Line Item Actions