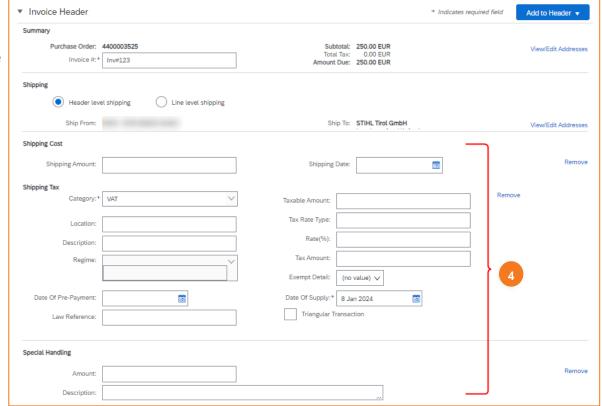

## 2. Invoicing of a Material Order

- Enter "Invoice number".
- Include any shipping costs, tax and processing details in the invoice header via the selection menu.

4 All relevant details for the shipping costs are filled in.