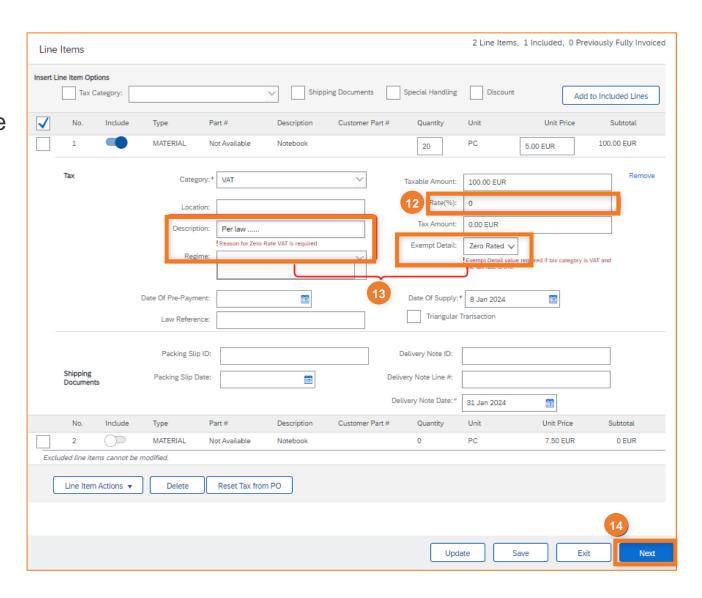

### 2. Invoicing of a Material Order

- Insert the VAT/tax number of the supplier.
- The items relevant for the invoice select.
- Enter the quantity to be invoiced.
- Fill in the relevant fields for the "Shipping documents".
- Select all positions.
- Use the "Line Item Actions" to add the "Tax".

### 2. Invoicing of a Material Order

- 12 Enter the taxable amount.
- For a tax rate of 0%, the reason must be specified and described in the dropdown menu under "Description" and in the description "Exempt Detail".
- Click on "Next".