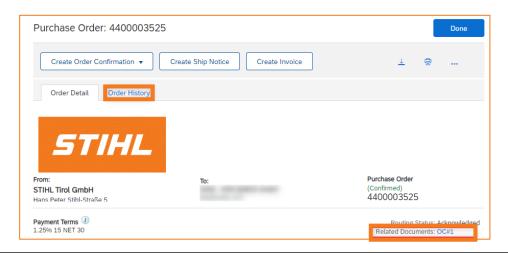

#### 2. Invoicing of a Material Order

An order must be confirmed via the SAP Business Network before an invoice can be created.

Order confirmations that have already been created are displayed in the "Order history" and the associated documents.