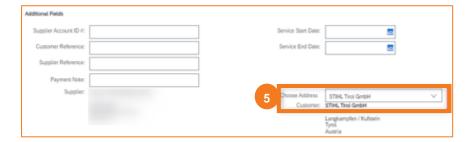

### 2. Invoicing of a Material Order

Via the drop-down menu "Select address", the supplier must select the plant to which he has supplied.

Based on the selected address (plant), STIHL's VAT/tax number is transferred to the invoice and displayed.