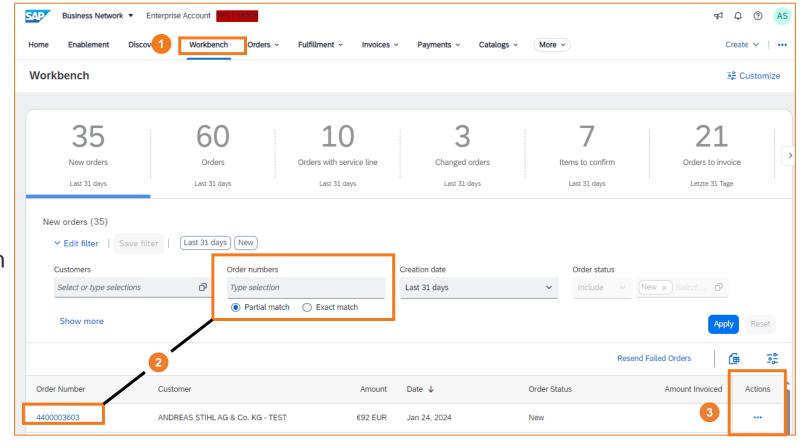

## 1. Accessing Purchase Order

- In SAP Business Network: Select the "Workbench" column.
- ② Search for the order in the list or directly via the order number. Then click on the order number to open the order.
- 3 Suppliers with a standard SAP Network Account can only react to an order via the "**Actions**".